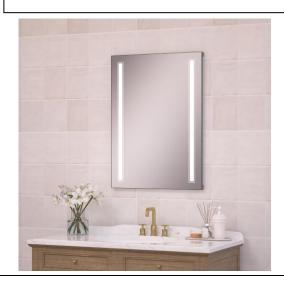

# **LED MEDICINE CABINET**

MODEL#: OLY 2130-1D (1)

### **FEATURES:**

- ONE 21X30" FULLY MIRRORED LED DOOR.
- THREE ADJUSTABLE 3/8" THICK HIGH POLISHED GLASS SHELVES.
- SHELVING WITH LOCKDOWN MECHANISM (NO HOLES IN CABINET).
- 165-DEGREE PROPRIETARY SOFT CLOSE HEAVY DUTY HINGES.
- MUST SPECIFIY LEFT OR RIGHT DOOR HINGING; NON REVERSIBLE DUE TO WIRING.
- BRIGHTNESS: 3300 LUMENS
- HARDWIRE TO WALL SWITCH TO OPERATE.
- FULL GASKET BEHIND DOOR.
- BACK WALL MIRROR FULLY SEALED.
- HIGH RESOLUTION SILVER PLATE GLASS MIRRORS FRONT, BACK OF DOOR AND BACK WALL.
- PACKED IN FOUR WALL (FOLDED DOUBLE WALL) CORRUGATION.

### **MIRROR FINISHES:**

FLAT POLISHED EDGE